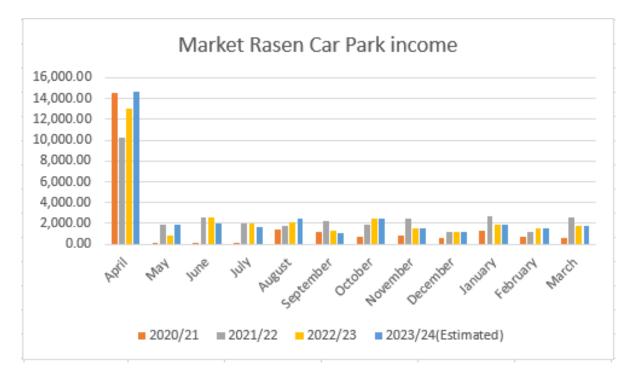

Market Rasen combined income (carparks & permits) 2020/2021, 2021/2022, 2022/23 and 2023/24 actuals to September, estimates to year-end.

The table below highlights actual income achieved collectively across the car parks over the last three financial years (forecast for 2023/2024).

| Income achieved                      | 2020/21<br>(£) | 2021/22<br>(£) | 2022/23<br>(£) | 2023/24<br>Forecast<br>(£) |
|--------------------------------------|----------------|----------------|----------------|----------------------------|
| Car Parks                            | (97,722)       | (184,146)      | (212,002)      | (227,779)                  |
| Total Income                         | (97,722)       | (184,146)      | (212,002)      | (227,779)                  |
| Budget                               | (123,300)      | (267,900)      | (268,100)      | (218,600)                  |
| Income Achieved (Above)/Below Budget | 25,578         | 83,754         | 56,098         | (9,179)                    |