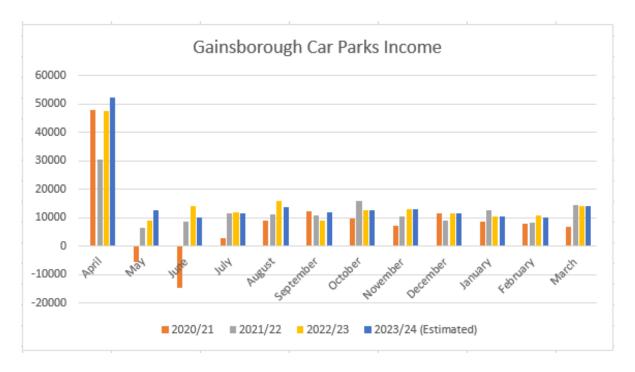

### 2. Prior years analysis, current financial year projections

The graphs below illustrate:

Gainsborough combined income (car parks & permits) 2020/2021, 2021/2022, 2022/23 and 2023/24 actuals to September with estimates to year-end.

| Income achieved                      | 2020/21<br>(£) | 2021/22<br>(£) | 2022/23<br>(£) | 2023/24<br>Forecast<br>(£) |
|--------------------------------------|----------------|----------------|----------------|----------------------------|
| Car Parks                            | (97,722)       | (184,146)      | (212,002)      | (227,779)                  |
| Total Income                         | (97,722)       | (184,146)      | (212,002)      | (227,779)                  |
| Budget                               | (123,300)      | (267,900)      | (268,100)      | (218,600)                  |
| Income Achieved (Above)/Below Budget | 25,578         | 83,754         | 56,098         | (9,179)                    |